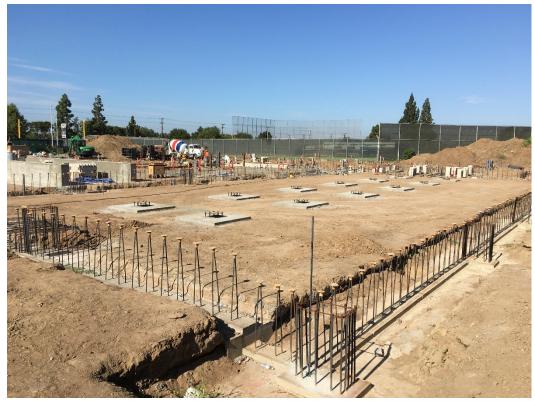

Excavate and install sleeves for plumbing (Central Plant)
- Install temporary walkway and fencing by Bldg. M

#### **Current Activities:**

- Excavate and install storm and sewer lines (Phase 4)
- Reroute storm drain line (Phase 3)
- Electrical line to enter Middle College Road from Campus Road (Phase 2)
- Concrete pour tentatively scheduled week of 8/8/16 along Campus Road (Phase 2)
- Install HVAC sleeves under footings (Central Plant)

## **Upcoming Activities:**

- Install chilled water lines (Phase 5)
- Insulate pipes and back fill chilled water lines (Phase 3)
- Install domestic water caps and pour thrust blocks (Phase 3A)
- Install formwork and pour concrete (Phase 2)
- Install CMU second course (Electrical Building)
- Install first course block starting at elevator (Central Plant)



**Central Plant Construction Zone** 



**Phase 3 Construction Zone** 



# Rancho Santiago Community College District Weekly Construction Update July 27, 2016



Phase 4 and 5 Construction Zone



**Phase 4 Construction Zone**