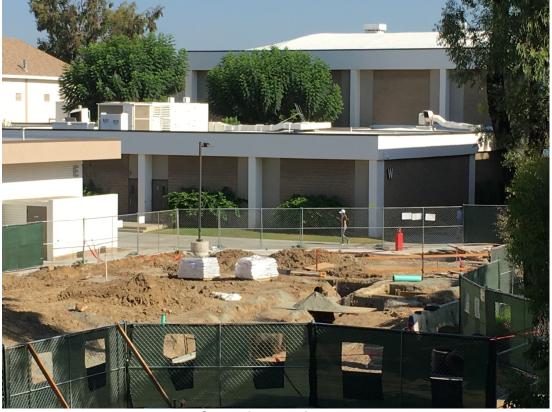

eroute storm drain line (Phase 3)
- Electrical line to enter Middle College Road from Campus Road (Phase 2)
- Concrete pour tentatively scheduled week of 8/8/16 along Campus Road (Phase 2)
- Install HVAC sleeves under footings (Central Plant)

## **Upcoming Activities:**

- Install chilled water lines (Phase 5)
- Insulate pipes and back fill chilled water lines (Phase 3)
- Install domestic water caps and pour thrust blocks (Phase 3A)
- Install formwork and pour concrete (Phase 2)
- Install CMU second course (Electrical Building)
- Install first course block starting at elevator (Central Plant)



**Central Plant Construction Zone** 



**Phase 3 Construction Zone** 



# Rancho Santiago Community College District Weekly Construction Update July 27, 2016



Phase 4 and 5 Construction Zone



**Phase 4 Construction Zone**